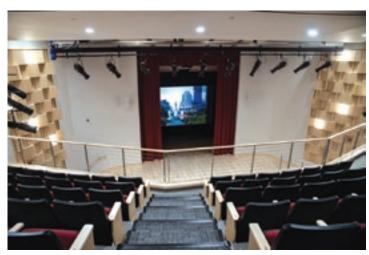

### Large Venue Sound & Video

#### Large Venue Sound & Video

From school concerts to guest speakers to special performances, your large venue spaces need to be versatile with audio visual solutions that match. The certified industry professionals at Visual Sound will design a custom sound system and video presentation solution that will fit your needs at a price worthy of a standing ovation!

- Auditoriums
- Cafeterias
- · Gymnasiums
- Lecture Halls
- Student Centers
- Sports Fields/Arenas/Stadiums