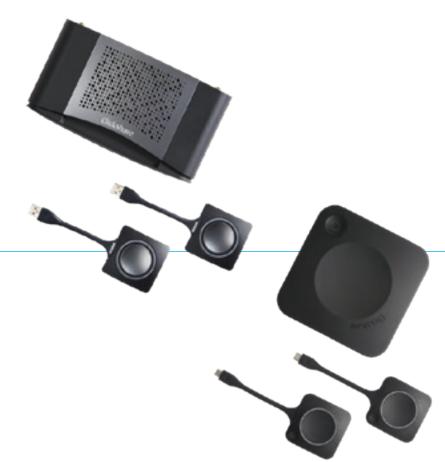

#### **Vaddio**

Video Conferencing Bundle

Ideal for video conferencing rooms,
ConferenceSHOT AV integrates a high definition
PTZ camera and audio conferencing mixer into a
single USB 3.0 device, so you can easily connect
up to two microphones and an external speaker
directly to the camera. Easy plug and play
functionality with all major UCC soft clients such as
Microsoft Teams, Google Meet and Zoom.