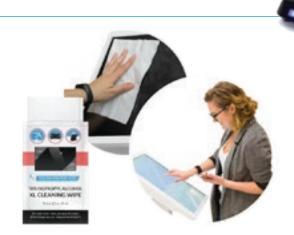

#### **iCloths**

Sanitizing Technology Cleaning Wipes Cleaning wipes with 70% Isopropyl Alcohol for use on devices and surfaces such as Laptops and Desktop Screens, Touchscreen Monitors, Automotive Displays, Aviation Displays, Whiteboards, LCD / LED / OLED TV Screens, Windows and more. Electronic safe & leaves no residue.