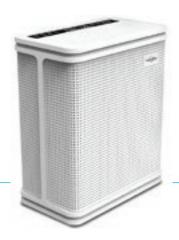

#### **Copernicus**

Portable True HEPA Air Purifier

Removes at least 99.97%\*\* of airborne contaminants in one pass with dual True HEPA filters and helps circulate the air of an average classroom\* 5.2 times per hour.