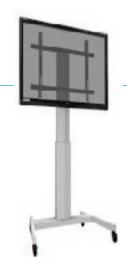

Motorized mobile height & tilt adjustable monitor stand providing extended 28" vertical travel. Tilt & table feature to position the display in any tilted position between 0 and 90 and is compatible with 42"-75" flat panels. Ideal for students in wheelchairs.