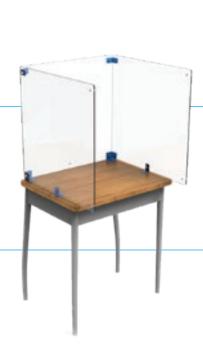

earning experience and move toward the future with standing desk classrooms.

#### Copernicus

U-Shaped Clear Dry-Erase Divider Kit This U-shaped configuration provides a clear, dry-

erase divider for individual desks or group tables.

#### Copernicus

Mobile Tech Station Premium

The Mobile Tech Station premium model includes everything needed to make switching between programs and devices while teaching quick and seamless. Includes Dewey the Document Camera Mount that holds tablets or smartphones, Heightadjustable laptop tray (holds up to a 17" laptop), Ring light with three colour modes and brightness adjustment, Portable Pack and Go Whiteboard Easel on the back, multiple storage options, and optional FrontRow Juno Speaker Mount. Heighadjustable for sitting or standing upon assembly.





#### ▼ Furniture/Easels

#### Copernicus

Pack and Go Whiteboard Easel

This handy easel is lightweight, has a comfortable shoulder strap for hands-free carrying, a marker pocket and a kickstand to set it up at an angle. It can sit on the ground, picnic tables or be used anywhere in a school and can also be hung by attaching the strap to the hooks (hangs portrait or landscape).



#### Copernicus

Clear Dry-Erase Wide Room Divider

This 47" wide mobile clear divider can move anywhere needed to provide a see-through barrier between larger work stations and reception areas and the acrylic surface is dry-erase making it even more useful

#### Copernicus

Clear Dry-Erase Chart Stand

We've updated our popular Deluxe Chart Stand to have a clear acrylic dry-erase surface making it even more