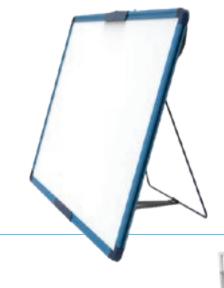

#### Copernicus

Pack and Go Whiteboard Easel

This handy easel is lightweight, has a comfortable shoulder strap for hands-free carrying, a marker pocket and a kickstand to set it up at an angle. It can sit on the ground, picnic tables or be used anywhere in a school and can also be hung by attaching the strap to the hooks (hangs portrait or landscape).