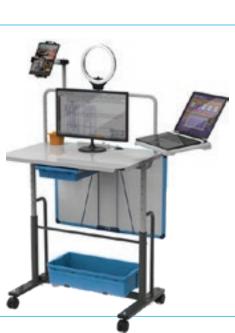

#### Copernicus

Mobile Tech Station Premium

The Mobile Tech Station premium model includes everything needed to make switching between programs and devices while teaching quick and seamless. Includes Dewey the Document Camera Mount that holds tablets or smartphones, Heightadjustable laptop tray (holds up to a 17" laptop), Ring light with three colour modes and brightness adjustment, Portable Pack and Go Whiteboard Easel on the back, multiple storage options, and optional FrontRow Juno Speaker Mount. Heighadjustable for sitting or standing upon assembly.