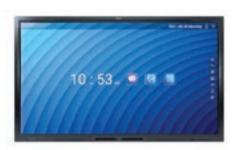

#### **SMART**

MX Series

Available in 55", 65", 75", 86" Screen Size With industry-leading touch, inking and personalization features, the SMART Board® MX is an investment in seamless interactivity that you can count on for years to come. And an incredibly easy user experience means minimal training time and tech support.