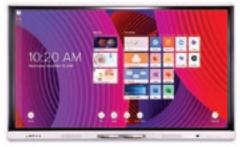

#### **SMART**

6000S Series

Available in 65", 75", 86" Screen Size Featuring industry-leading interactivity and learning tools, the SMART Board® 6000S is a powerful bridge between physical and digital learning. With an easy user experience and a competitive price point, it's also a brilliant investment.