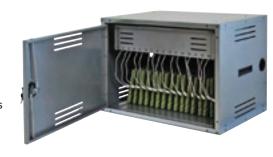

#### **Spectrum**

Tablet/Chromebook/Laptop Charging Cabinet

Solutions for storage and charging that don't take up a lot of space. Hang on walls, or stack on tables from Spectrum Furniture