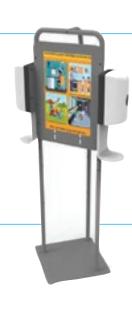

Double Hand Sanitizer Station

This sturdy stand is ideal for static areas like building entrances. Its height makes it appropriate not only in a school setting, but also for businesses and public spaces.