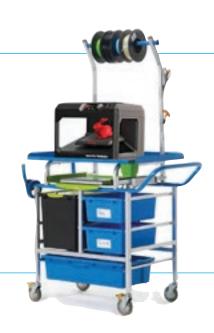

#### **Copernicus**

STEM Maker Station

The STEM Maker Station provides loads of flexible storage options that allows the cart to carry everything from robotic parts to paints, tools and manipulatives.

#### **Copernicus**

3D Printer Cart

This 3D Printer Cart allows printing equipment to be shared around the school easily and keeps everything that you need close at hand. The 3D Printing Cart is also ideal for libraries where diverse creative activities are undertaken and space is limited.