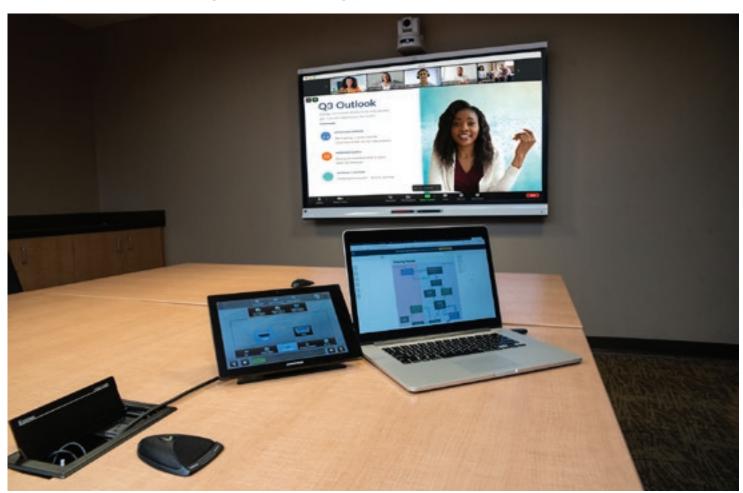

#### Screen Sharing Technology

#### **Barco**

ClickShare Wireless Presentation System

With ClickShare, you can make sure ideas receive the attention they deserve. This wireless presentation system allows users to simply share what's on their laptop or mobile device, on the presentation screen. No cables, no set-up, no waiting to join in.

#### **Barco**

ClickShare Wireless Conferencing

ClickShare CX-30 from Barco offers a seamless wireless conferencing solution that can be used on any device to bring teams together—wherever they are in the world—to participate in inclusive meetings that generate the best ideas and discussion points.

#### Screen Sharing Technology

Wireless Content Sharing

Solstice Active Learning provides a

used in multi-screen environments,

software-based video routing solution

such as active learning rooms, overflow

drag-and-drop interface allows users to

spaces, and confidence monitors. The

virtually design rooms in minutes and route video in real-time all using the Solstice Active Learning app.

**Mersive** 

& Streaming

#### Crestron Air Media

AirMedia Presentation System
AirMedia gives you total flexibility to
optimize every room and space with
touchless presentation and collaboration,
plus digital signage. Content sharing
is the core of collaboration. AirMedia®
technology makes it simple and safe, from
the comfort of any personal device.

#### **Extron Share Link**

ShareLink Pro Wired & Wireless Presentation System

The ShareLink® Pro 1000 is a 4K Wired and Wireless Presentation System that enables anyone to present content from computers, tablets, or smartphones on a display for easy collaboration. It supports simultaneous display of up to four devices including an HDMI-connected device.