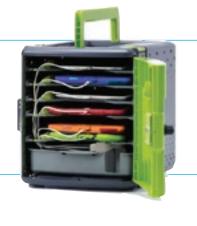

#### **Copernicus**

TechTub2 Modular Cart

Tech Tub2® Modular Carts now include options which have a UV Tech Tub to create a complete device charging, storing and disinfecting solution that disinfects devices in one minute.

#### **Copernicus**

TechTub2

The Tech Tub stores up to 6 iPads, depending on the iPad case. Store, charge and carry your devices anywhere in the school with ease.