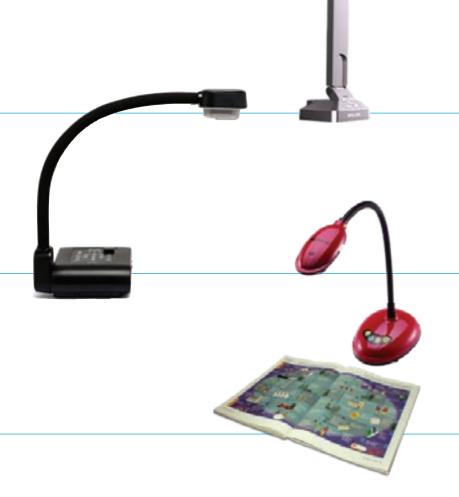

#### Hovercam

Solo8+ Document Camera

Small footprint. Sturdy, metal construction. Pivoting camera head to capture almost any direction. Just one USB cable from document camera to computer. No power cable or extra cable for loop-through required. Easily switch between camera image and computer image with a mouse.

#### **SMART**

Flexible Arm Document Camera

With the camera, teachers transform images and videos of everyday objects, students' work and all sorts of curiosities into interactive SMART Board® content.

#### Lumens

Ladibug Document Camera

Full HD 1080p Output Resolution. No Joint, Highly Flexible Gooseneck. High Speed 30fps Dynamic Image. Hands Free Auto Focusing. USB Cable Only. Plug and Play