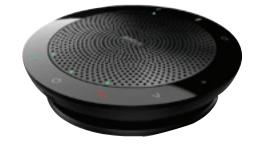

#### **Jabra**

Bluetooth Speakerphone

The Jabra Speak 510 is a portable speakerphone that gives you the power to turn any room into a conference room. Regardless of your location and your timeline, you can now join the conversation anytime, anywhere. Microphone pickup range up to 5ft.