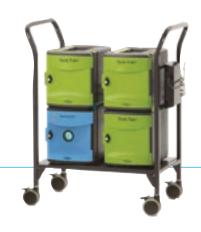

#### Luxor

Tablet/Chromebook Charging Cart Luxor Tablet / Chromebook Charging Carts safely charge, store and transport tablets and Chromebooks to meet the evolving IT needs of classrooms and dynamic work environments. Fully certified to the UL 60950-1 / cULus safety standards, they feature a strong, simple design.

#### **Spectrum**

Mobile Device Charging Cart

The Connect18™ Mobile Device Cart will store, transport, and charge up to 18 devices. The superior all-metal overhead cord management system keeps charge cords organized above each storage bay. There is also a large tray for easy brick storage.