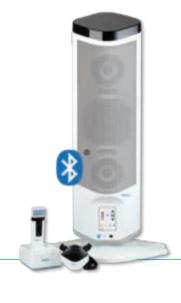

#### RedCat

Lightspeed All-In-One Classroom Audio The Lightspeed RedCat All-in-one classroom audio system with a flat-panel speaker design and wireless teacher microphone to deliver highly intelligible speech everywhere in the room.