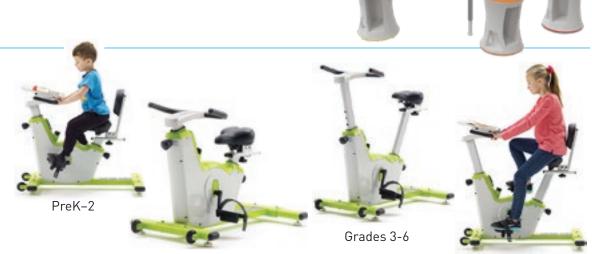

#### **Copernicus**

Self-regulation Classroom Cruisers Grades PreK-2 and grades 3-6 2 models to choose from with desktop and backrest or handle bars only