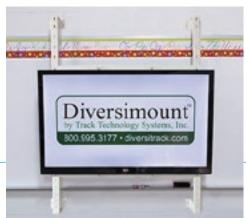

#### **Diversitrack**

Track Technology Wall Mount System
Diversimount™ is a universal, stationary, overchalk-board wall mount supporting interactive
whiteboards, standard and interactive projectors,
dry erase boards and big screen LED TV's.