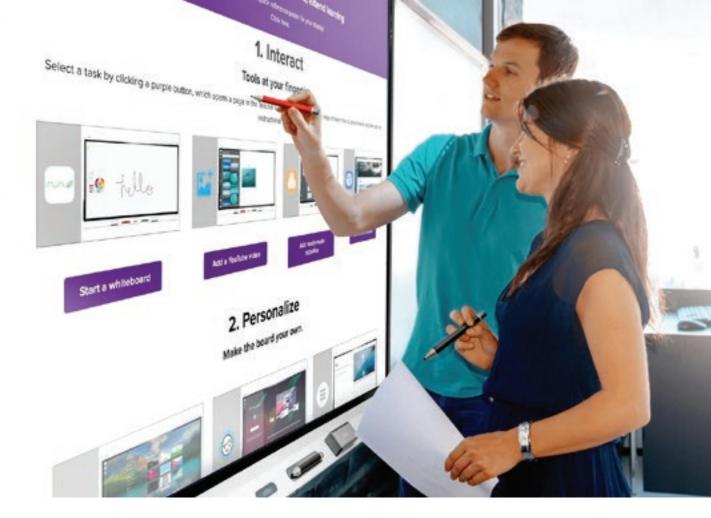

#### **▼ SMART Interactive Flat Panels**

#### **SMART**

6000S Series

Available in 65", 75", 86" Screen Size Featuring industry-leading interactivity and learning tools, the SMART Board® 6000S is a powerful bridge between physical and digital learning. With an easy user experience and a competitive price point, it's also a brilliant investment.

#### **SMART**

MX Series

Available in 55", 65", 75", 86" Screen Size With industry-leading touch, inking and personalization features, the SMART Board® MX is an investment in seamless interactivity that you can count on for years to come. And an incredibly easy user experience means minimal training time and tech support.

#### A SMART display for every classroom

#### **DISCOVER YOUR PERFECT SMART BOARD!**