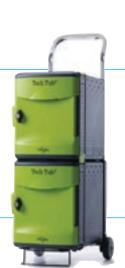

#### **Copernicus**

TechTub2

The Tech Tub stores up to 6 iPads, depending on the iPad case. Store, charge and carry your devices anywhere in the school with ease.

#### **Copernicus**

TechTub2 Trolley

Our popular Tech Tub2 Trolleys now include options which have a UV Tech Tub to create a complete device charging, storing and disinfecting solution.