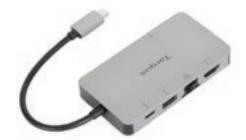

#### **Targus**

**Docking Station** 

Turn your device's USB-C port into an HDMI or VGA output port with this compact single video docking station.