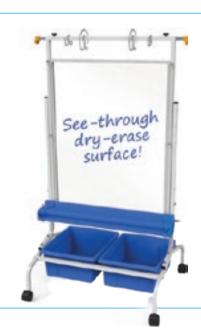

#### Copernicus

U-Shaped Clear Dry-Erase Divider Kit This U-shaped configuration provides a clear, dry-

erase divider for individual desks or group tables.

#### Copernicus

Clear Dry-Erase Wide Room Divider

This 47" wide mobile clear divider can move anywhere needed to provide a see-through barrier between larger work stations and reception areas and the acrylic surface is dry-erase making it even more useful

#### Copernicus

Clear Dry-Erase Chart Stand

We've updated our popular Deluxe Chart Stand to have a clear acrylic dry-erase surface making it even more flexible in the classroom. It can be used as a room divider between students when needed (book ledge can be removed). Hang chart, graph paper or fill-in-the-blank activities on the hooks and write on the clear dry-erase surface allowing them to be used over and over again. Hang a green paper to create a green screen backdrop for stop animation and video production.