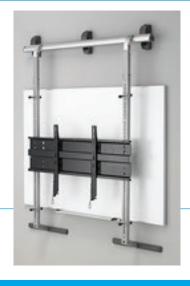

#### **Diversitrack**

Track Technology Wall Mount System
Diversitrack™ TV, allows you to mount your big
screen LED or LCD TV screen in front of almost
anything on your classroom or boardroom wall!