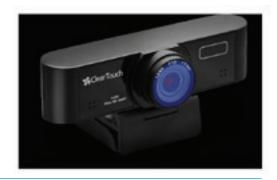

#### ClearTouch

6000K+ sizes, 65", 75" and 86" 7000XE sizes, 43" 65" and 86" A crystal-clear, anti-glare LCD display

with 4K True HD Resolution—even on the Android side—ensures an optimal viewing experience with extreme clarity from any angle, even with the room lights on.