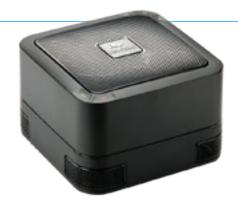

#### Elmo

MO-2 Wireless Document Camera

MO-2 is Elmo's first Android-based document camera, giving users the ability to browse the web and access educational apps over Wi-Fi or using a wired network connection. The MO-2 comes with built-in Miracast wireless display connectivity and a built-in battery that enables educators to move about the classroom to directly engage with students without having to be tethered to their desk.