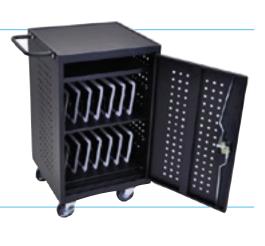

#### Luxor

Tablet/Chromebook Charging Cart Luxor Tablet / Chromebook Charging Carts safely charge, store and transport tablets and Chromebooks to meet the evolving IT needs of classrooms and dynamic work environments. Fully certified to the UL 60950-1 / cULus safety standards, they feature a strong, simple design.